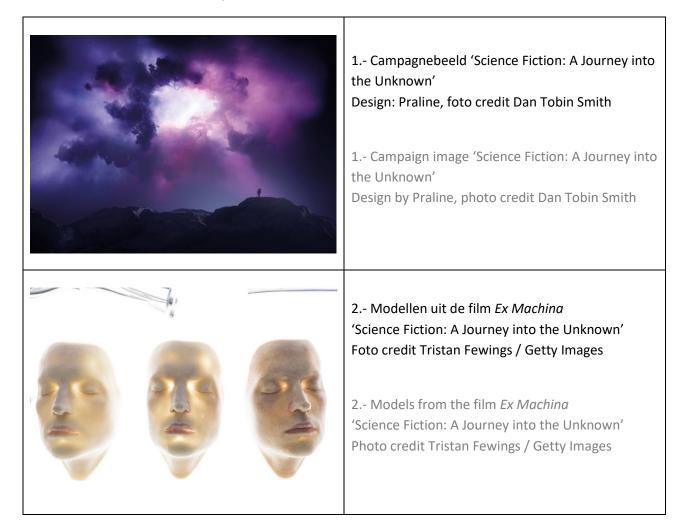

3.- Tentoonstellingsoverzicht 'Science Fiction: AJourney into the Unknown'Foto credit Tristan Fewings / Getty Images

3.- Installation shot 'Science Fiction: A Journey into the Unknown'Photo credit Tristan Fewings / Getty Images