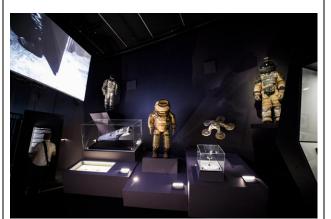

12.- Cillian Murphy Space Suit uit *Sunshine* (2007),'Science Fiction: A Journey into the Unknown'Foto credit Tristan Fewings / Getty Images

12.- Cillian Murphy Space Suit from Sunshine(2007), 'Science Fiction: A Journey into the Unknown'Photo credit Tristan Fewings / Getty Images