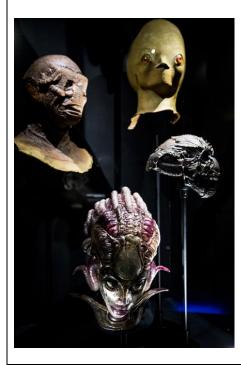

12.- Cillian Murphy Space Suit uit *Sunshine* (2007),'Science Fiction: A Journey into the Unknown'Foto credit Tristan Fewings / Getty Images

12.- Cillian Murphy Space Suit from Sunshine(2007), 'Science Fiction: A Journey into the Unknown'Photo credit Tristan Fewings / Getty Images