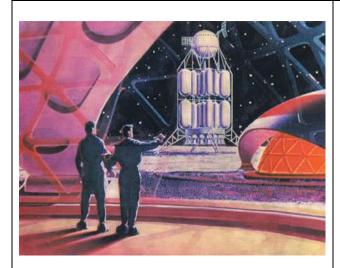

## 18.- Film still *Star Wars, Episode IV: A New Hope* (1977), Courtesy The Ronald Grant Archive

'Science Fiction: A Journey into the Unknown'

18.- Film still *Star Wars, Episode IV: A New Hope* (1977), Courtesy The Ronald Grant Archive

'Science Fiction: A Journey into the Unknown'