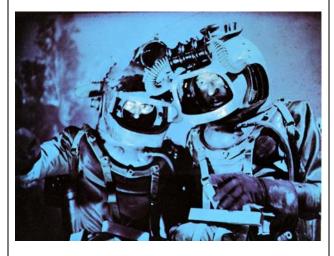

12.- Cillian Murphy Space Suit uit *Sunshine* (2007),'Science Fiction: A Journey into the Unknown'Foto credit Tristan Fewings / Getty Images

12.- Cillian Murphy Space Suit from Sunshine(2007), 'Science Fiction: A Journey into the Unknown'Photo credit Tristan Fewings / Getty Images