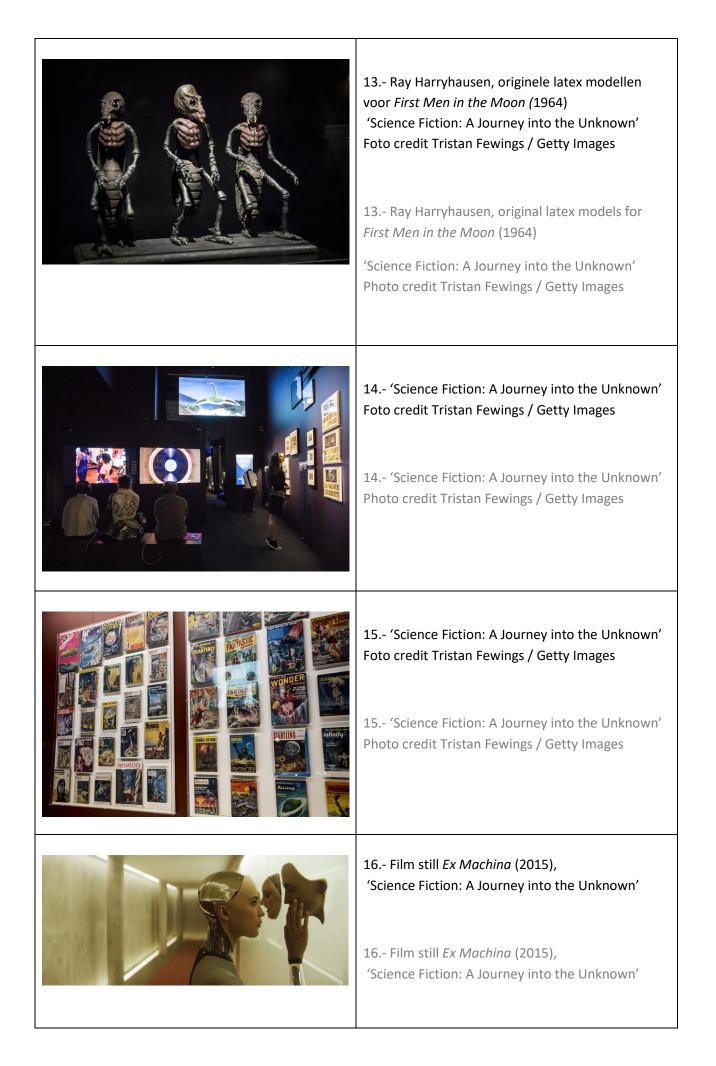

17.- Ansichtkaart On the first Lunar cosmodrome,
Andrey Sokolov and Aleksey Leonov. 1968,
Moscow Design Museum
'Science Fiction: A Journey into the Unknown'

17.- Postcard On the first Lunar cosmodrome,Andrey Sokolov and Aleksey Leonov. 1968,Moscow Design Museum'Science Fiction: A Journey into the Unknown'