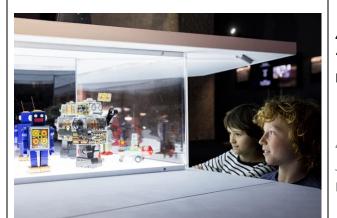

4.- Speelgoedrobots circa 1950-1970,'Science Fiction: A Journey into the Unknown'Foto credit Tristan Fewings / Getty Images

4.- Toy robots c.1950-1970, 'Science Fiction: AJourney into the Unknown'Photo credit Tristan Fewings / Getty Images